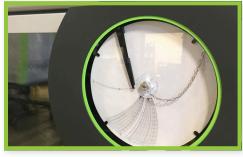

### **Outputs / Recorders**

Circular temp/RH chart recorders in 6", 10" and 12" sizes, plus analog outputs and digital USB datalogging.