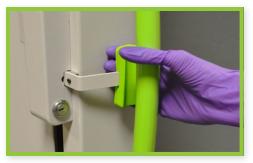

#### **One-Handed Door Latch**

Secure yet easy chamber access. Pull handle to open, door latches automatically. Available with or without integral lock, for 25 & 33 ft<sup>3</sup> units.