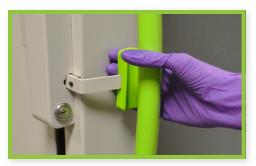

#### **One-Handed Door Latch**

Secure yet easy chamber access. Pull handle to open, door latches automatically. Available with or without integral lock, for 25 & 33 ft<sup>3</sup> units.