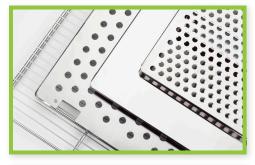

## **Additional Shelving**

Perforated, solid, wire, and heavy-duty variants. All shelves made of polished type 304 stainless steel and include shelf brackets. Factory-installed kits available to swap all shelves for another type.