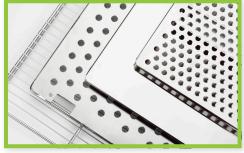

## **Additional Shelving**

Perforated, solid, wire, and heavy-duty variants. All shelves made of polished type 304 stainless steel and include shelf brackets. Factory-installed kits available to swap all shelves for another type.