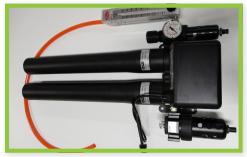

## **Column Air Dryer**

Permits chamber operation down to very low RH setpoints. Requires external compressed dry air source. Noise suppression kit also available for in-lab use.