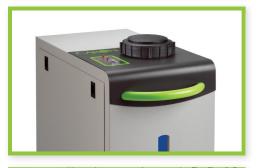

#### **Condensate Recirculator**

Provides a source of Type II equipment water and eliminates the need for a drain line. Includes sediment & DI filters, and a 7-gallon reservoir. Compact design fits between chambers and rolls out for easy access.