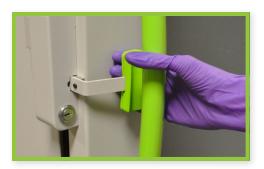

#### **One-Handed Door Latch**

Secure yet easy chamber access. Pull handle to open, door latches automatically. Available with or without integral lock, for 25 & 33 ft³ units.