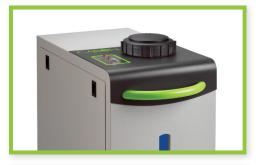

#### **Condensate Recirculator**

Provides a source of Type II equipment water and eliminates the need for a drain line. Includes sediment & DI filters, and a 7-gallon reservoir. Compact design fits between chambers and rolls out for easy access.