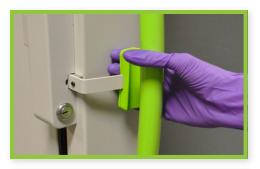

#### **One-Handed Door Latch**

Secure yet easy chamber access. Pull handle to open, door latches automatically. Available with or without integral lock, for 25  $\pm$  33 ft $^3$  units.