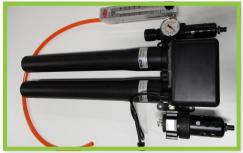

## **Column Air Dryer**

Permits chamber operation down to very low RH setpoints. Requires external compressed dry air source. Noise suppression kit also available for in-lab use.