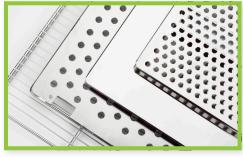

## **Additional Shelving**

Perforated, solid, wire, and heavy-duty variants. All shelves made of polished type 304 stainless steel and include shelf brackets. Factory-installed kits available to swap all shelves for another type.