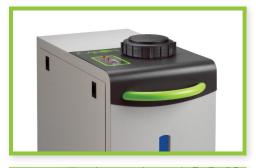

#### **Condensate Recirculator**

Provides a source of Type II equipment water and eliminates the need for a drain line. Includes sediment & DI filters, and a 7-gallon reservoir. Compact design fits between chambers and rolls out for easy access.