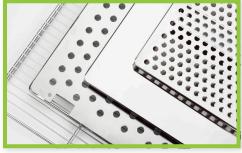

## **Additional Shelving**

Perforated, solid, wire, and heavy-duty variants. All shelves made of polished type 304 stainless steel and include shelf brackets. Factory-installed kits available to swap all shelves for another type.