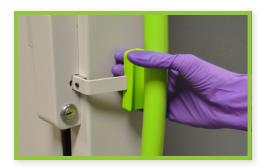

#### **One-Handed Door Latch**

Secure yet easy chamber access. Pull handle to open, door latches automatically. Available with or without integral lock, for 25 & 33 ft³ units.