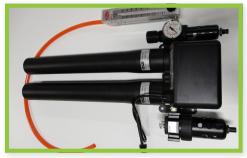

## **Column Air Dryer**

Permits chamber operation down to very low RH setpoints. Requires external compressed dry air source. Noise suppression kit also available for in-lab use.