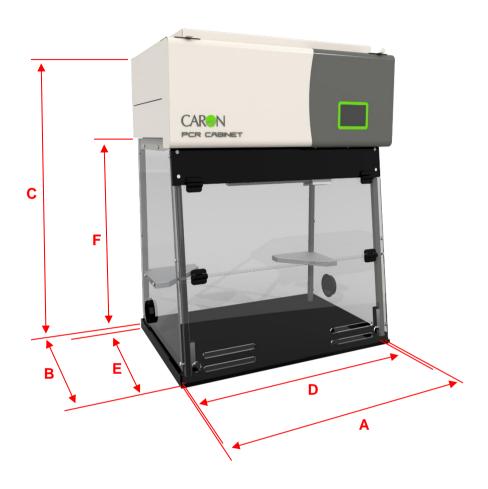

| MODEL  | 'A' EXTERNAL WIDTH | <b>'B'</b> EXTERNAL DEPTH | 'C'<br>EXTERNAL<br>HEIGHT | 'D'<br>INTERNAL<br>WIDTH | <b>'E'</b><br>INTERNAL<br>DEPTH | <b>'F'</b><br>INTERNAL<br>HEIGHT |
|--------|--------------------|---------------------------|---------------------------|--------------------------|---------------------------------|----------------------------------|
| BW0804 | 819mm              | 549.4mm                   | 1014.3mm                  | 770mm                    | 508.4mm                         | 707.9mm                          |